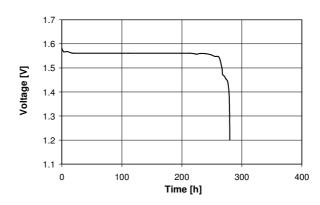

## **Discharge Curve**

Constant Load 56,2 kΩ Starting Drain 27,8  $\mu$ A Temperature 23±3°C

Information and contents in this data sheet are for reference purpose only. They do not constitute any warranty or representation and are subject to change without notice. For most current information and further details, please contact your Renata representative. For safety related information please consult the PSDS document related to that product or product family.