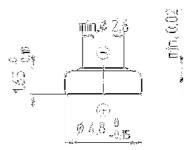

1,65 mm (0,065")

Self Discharge Less than 7% per year at 23±3°C

Weight ~0,13 g

## **Dimensions**

Height

(according IEC 60086-3)

Diameter 4,80 mm (0,189")