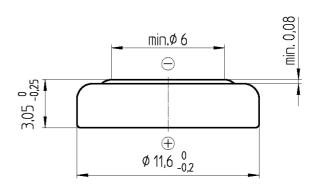

## **Dimensions**

(according IEC 60086-3)

Diameter 11,60 mm (0,457") Height 3,05 mm (0,120")