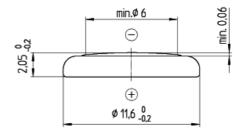

## **Dimensions**

(according IEC 60086-3)

Diameter 11,60 mm (0,457") Height 2,05 mm (0,081")