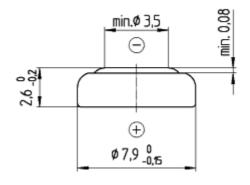

## **Dimensions**

(according IEC 60086-3)

Diameter 7,90 mm (0,457") Height 2,60 mm (0.102")