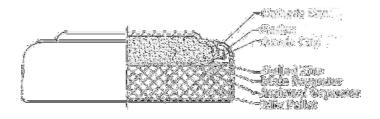

## 3 · Technical Specification

3.1 Dimension:

Height (H)  $4.20^{+0}_{-0.4}$  mm

Diameter ( $\Phi$ ) 11.6  $^{+0}_{-0.25}$  mm

3.2 Average Weight: 1.5g

3.3 Nominal Voltage: 1.5V

3.4 Nominal Capacity : 123 mAh (Discharge at  $1K\Omega$  to 0.9V)

3.5 Typical Discharge Duration : 97 hrs (Discharge at  $1K\Omega$  to 0.9V)

730 hrs (Discharge at  $10K\Omega$  to 1.2V)

3.6 The Drawing of The Finished Battery